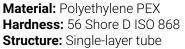

## **PEX**

TuppTube™ PEX is a high density cross-linked polyethylene tube.

It has excellent resistance against heat, impact and chemicals. It is mostly used in piping and plumbing parts. Can be used on portable water application too.

## Mostly used in piping and plumbing

**Installation temperature:** -30 °C ... +60 °C **Tolerances:** According to DIN 74324

Colours: Black, blue, natural

Density: 0,924 g/cm³ according to the ASTM D792 testing method

**Chemical resistance:** Excellent resistance at high pressures and temperatures

especially against gases and liquids

Manufactured sizes: Outer diameter 4,0 mm ... 22 mm