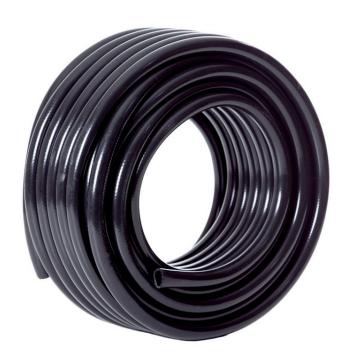

The reinforced ToppSafety™ LFH hoses are designed for First Aid Fire Hose Reels in public and industrial buildings. The hoses are very durable and therefore suitable for daily usage – they are abrasion resistant and always easy to keep clean.

## Durable firehose

Material: PVC and polyester

**Structure:** 3-layer hose: inner hose PVC, polyester reinforcement, coating PVC **Colour:** Surface and inner layer black **Standards:** EN 694:2014 (type A, class 2)