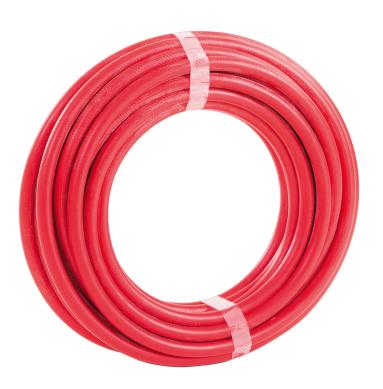

## Flexible and durable polyurethane air hose for pneumatic tools

ToppPur™ reinforced air hose is made of premium quality polyurethane, and is therefore flexible and durable even in cold conditions. ToppPur™ is an excellent option for pneumatic tools that are used in cold outdoor operations.

## **ToppPur**<sup>™</sup>

## Good option for cold outdoor operations

**Material:** Polyurethane and polyester **Structure:** 3-layer hose: inner hose PUR (ester), polyester reinforcement,

coating PUR (ether)

Colour: Surface red, inner layer black