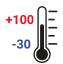

## Great heat resistance

Material: Polyurethane + heat resistant

PVC + PVC/NBR

**Structure:** 4-layer hose: inner hose ether polyurethane + heat resistant PVC, polyester reinforcement, coating PVC/NBR

Colour: Surface blue and inner layer black/natural

Standards: SFS 5408 Type 3

## Technical information

| mm I | +/-  |    |   | 1/-  | bar 20°C | bar 70°C | bar 100°C | 6/1<br>bar 23°C | mm Z | 25m         | title           | packing | g/m |
|------|------|----|---|------|----------|----------|-----------|-----------------|------|-------------|-----------------|---------|-----|
| 12   | 0,75 | 18 | 5 | 0,75 | 80       | 50       | 22        | 20              | 70   | 19112018025 | 12/18mmToppHeat | coil    | 117 |