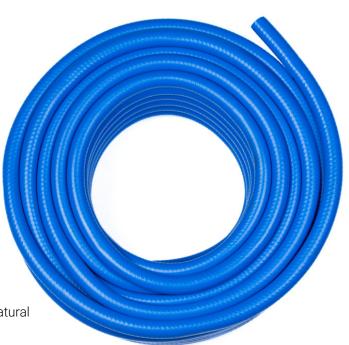

## Premium quality hose with an excellent heat resistance

Quality hose with great heat resistance. It has an inner surface made of food-approved material. Suitable for example cleaning in the food industry.

Due to its high-quality materials, ToppHeat $^{\text{\tiny M}}$  is an excellent choice for demanding applications. ToppHeat $^{\text{\tiny M}}$  is flexible and therefore easy to handle.

## Great heat resistance

Material: Polyurethane + heat resistant

PVC + PVC/NBR

**Structure:** 4-layer hose: inner hose ether polyurethane + heat resistant PVC, polyester reinforcement, coating PVC/NBR

Colour: Surface blue and inner layer black/natural